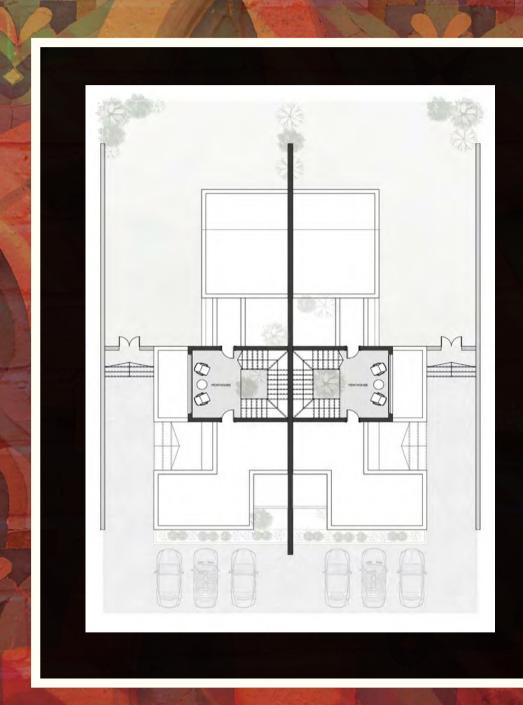

Landspace: 335m to 350m

Ground Floor 113.08m2 Penthouse 28.2m2

B.U.A 255.96m2 First Floor 114.68m2

Roof 86.48m2

### Ground Floor:

Reception 7.3m x 4.8m
Dining 4.2m x 3.3m
Kitchen 3.2m x 3.2m
Powder room 2.1m x 1.4m
Guest toilet 2.1m x 1.5m
Maid's room 2m x 2m
Maid's bathroom 1.1m x 2m

#### DISCLAIMER



Landspace: 335m to 350m

255.96m2

B.U.A

Ground Floor 113.08m2 Penthouse 28.2m2

First Floor 114.68m2 Roof 86.48m2

### First Floor:

Master Bedroom 4.8m x 3.6m
Dressing 2.5m x 2.4m
Master bathroom 2.5m x 2.3m
Living room 3.5m x 4.2m
Laundry 1m x 2.6m
Bathroom 1.9m x 2.6m
Bedroom 1 4.20m x 3.33m
Bedroom 2 3.2m x 5.4m
Terrace 2m x 2.1m
Court 2.5m x 3m

DISCLAIMER

Landspace: 335m to 350m

Ground Floor 113.08m2 Penthouse 28.2m2

B.U.A 255.96m2 First Floor 114.68m2

Roof 86.48m2



Penthouse:

2.5m x 4.2m

DISCLAIMER

Landspace: Type A & C 365.64m Type B 207.81m

B.U.A Type A & C 205.00m2 Type B 201.00m2 Ground Floor Type A & C 86.29m2 Type B 85m2

First Floor
Type A & C 89.09m2
Type B 85.35m2

Penthouse Type A & C 20.94 m2 Type B 21.31m2

Roof Type A & C 68.15m2 Type B 64.04m2



Landspace: Type A & C 365.64m Type B 207.81m

B.U.A Type A & C 205.00m2 Type B 201.00m2 Ground Floor Type A & C 86.29m2 Type B 85m2

First Floor
Type A & C 89.09m2
Type B 85.35m2

Penthouse Type A & C 20.94m2 Type B 21.31 m2

Roof Type A & C 68.15m2 Type B 64.04m2





Landspace: Type A & C 365.64m Type B 207.81m

B.U.A Type A & C 205.00m2 Type A & C 89.09m2 Type B 201.00m2

**Ground Floor** Type A & C 86.29m2 Type B 85m2

Penthouse Type A & C 20.94m2 Type B 21.31 m2

First Floor Type B 8