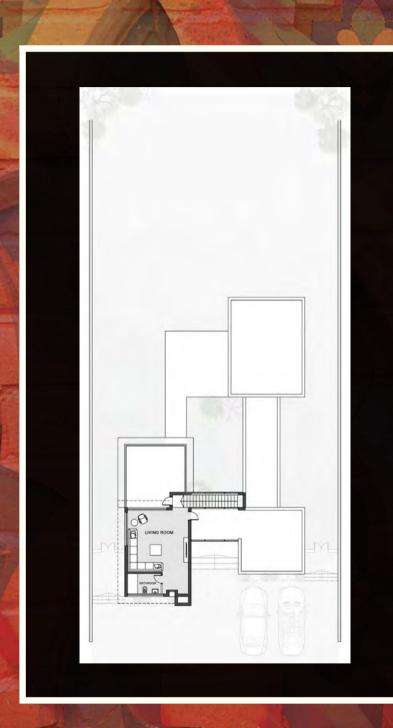

Floor 226.5m2 58.23m2

Penthouse

Floor Roof m2 168.27m2



### **Ground Floor:**

Reception 5.4m x 12m
Dining 5.4m x 5m
Kitchen 3.7m x 5.4m
Powder room 1.5m x 1.4m
Guest toilet 1.2m x 2m
Guest bedroom 3.5m x 3.8m
Guest bathroom 2.7m x 1.7m
Maid's room 2m x 2.8m
Maid's bathroom 1.5m x 2.2m

#### DISCLAIMER

Landspace: 1116.49m

Ground Floor 226.63m2

Penthouse 58.23m2

Roof

B.U.A 511.36m2 First Floor 226.5m2

m2 Roof 168.27m2



### First floor:

Master Bedroom 6m x 4.5m
Master bathroom 2.3m x 2.8m
Dressing 6m x 1.7m
Bedroom 1 4m x 5.4m
Dressing 3.4m x 1.7m
Bathroom 3.4m x 1.6m
Bedroom 2 3.8m x 3.6m
Dressing 3.8m x 1.7m
Bathroom 1.5m x 3.5m
Living room 5.4m x 5m

DISCLAIMER

Landspace: 1116.49m

Ground Floor 226.63m2

Penthouse 58.23m2

Roof 168.27m2

B.U.A 511.36m2

First Floor 226.5m2



### Penthouse:

Living room 5.4m x 5.5m Toilet 1.8m x 3m

#### DISCLAIMER

Landspace: 505.45m

B.U.A

312.14m2

Ground Floor 126.86m2

First Floor 147.12m2 Penthouse 38.16m2 Roof 108.96m2



Landspace: 505.45m

Ground Floor 126.86m2 Penthouse 38.16m2

B.U.A 312.14m2 First Floor 147.12m2 Roof 108.96m2



Landspace: 505.45m

B.U.A

312.14m2

**Ground Floor** 126.86m2

147.12m2

First Floor

Penthouse 38.16m2

Roof 108.96m2



### Ground floor:

Reception 7m x 5.3m Dining 5m x 3.5m Kitchen 3m x 3.5m Guest toilet 1.2m x 2.2m Maid's room 2m x 2.1m Maid's bathroom 2m x 1.3m

#### DISCLAIMER

Landspace: 505.45m

Ground Floor 126.86m2

Penthouse 38.16m2

Roof 108.96m2

B.U.A 312.14m2

First Floor 147.12m2



### First floor:

Master Bedroom 4.3m x 3.5m
Master Bathroom 2.2m x 2.4m
Dressing 2m x 2