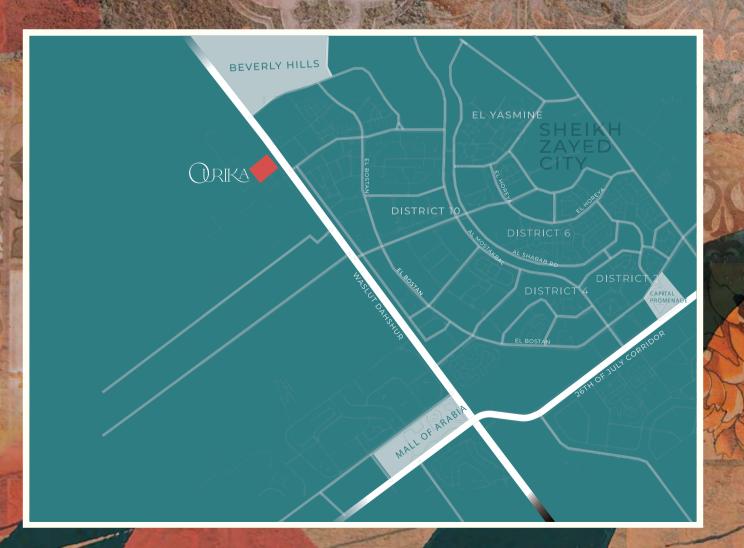

## Feel at one with your surroundings again

Developer X marks their properties in prime destination across the country. Ourika lies on "Waslet Dahshur Road" Just 10–15 Minutes from 6th of October key landmarks.

- 5 Min from Cairo Alexandria Desert Road
- 2 Min from Mall of Arabia
- Min away from 26th of July corridor

Ourika seamlessly gathered all your needs in one destination.

- Gym
- Clubhouse
- Running track
- Cycling track