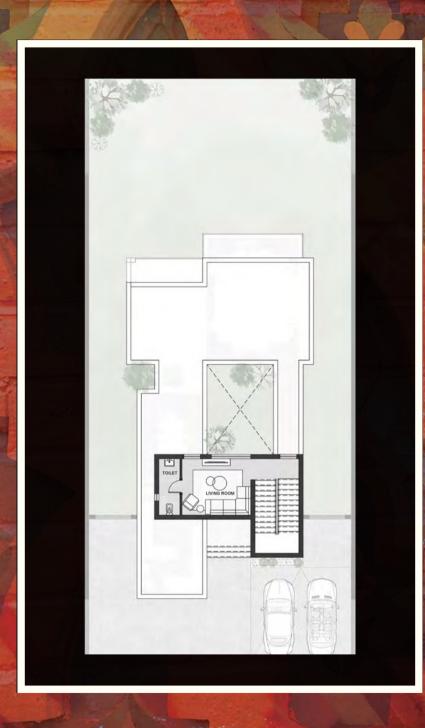

### **Ground Floor:**

Reception 5.4m x 12m
Dining 5.4m x 5m
Kitchen 3.7m x 5.4m
Powder room 1.5m x 1.4m
Guest toilet 1.2m x 2m
Guest bedroom 3.5m x 3.8m
Guest bathroom 2.7m x 1.7m
Maid's room 2m x 2.8m
Maid's bathroom 1.5m x 2.2m

### First floor:

Master Bedroom 6m x 4.5m
Master bathroom 2.3m x 2.8m
Dressing 6m x 1.7m
Bedroom 1 4m x 5.4m
Dressing 3.4m x 1.7m
Bathroom 3.4m x 1.6m
Bedroom 2 3.8m x 3.6m
Dressing 3.8m x 1.7m
Bathroom 1.5m x 3.5m
Living room 5.4m x 5m

### Penthouse:

Living room 5.4m x 5.5m Toilet 1.8m x 3m