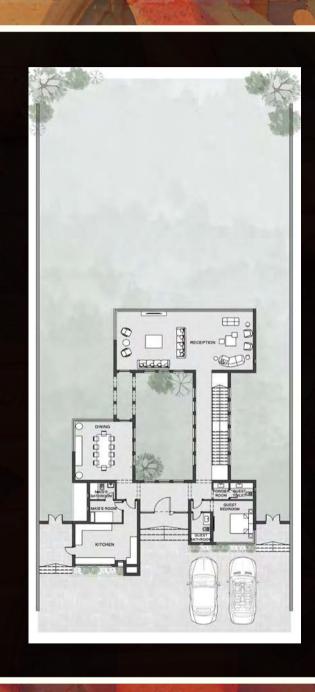

### **Ground Floor:**

Reception 5.4m x 12m
Dining 5.4m x 5m
Kitchen 3.7m x 5.4m
Powder room 1.5m x 1.4m
Guest toilet 1.2m x 2m
Guest bedroom 3.5m x 3.8m
Guest bathroom 2.7m x 1.7m
Maid's room 2m x 2.8m
Maid's bathroom 1.5m x 2.2m