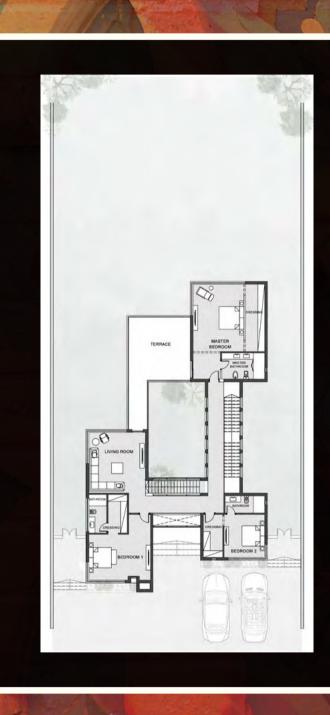

### First floor:

Master Bedroom 6m x 4.5m
Master bathroom 2.3m x 2.8m
Dressing 6m x 1.7m
Bedroom 1 4m x 5.4m
Dressing 3.4m x 1.7m
Bathroom 3.4m x 1.6m
Bedroom 2 3.8m x 3.6m
Dressing 3.8m x 1.7m
Bathroom 1.5m x 3.5m
Living room 5.4m x 5m