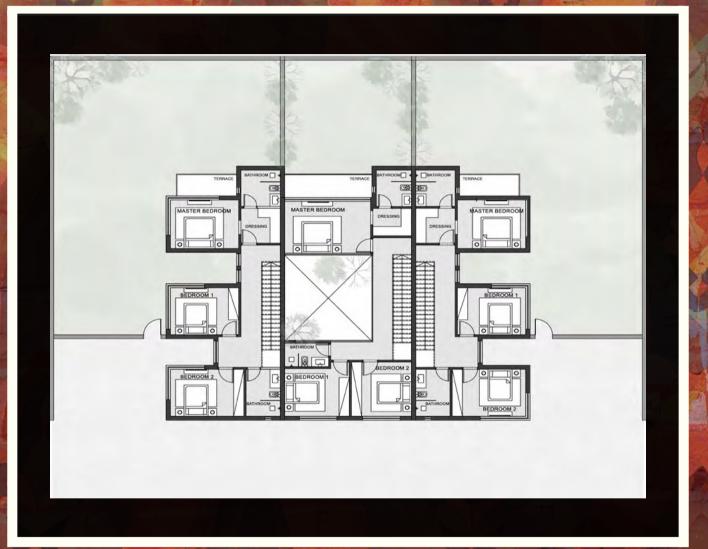

### First floor:

Master Bedroom 6m x 4.5m
Master bathroom 2.3m x 2.8m
Dressing 6m x 1.7m
Bedroom 1 4m x 5.4m
Dressing 3.4m x 1.7m
Bathroom 3.4m x 1.6m
Bedroom 2 3.8m x 3.6m
Dressing 3.8m x 1.7m
Bathroom 1.5m x 3.5m
Living room 5.4m x 5m