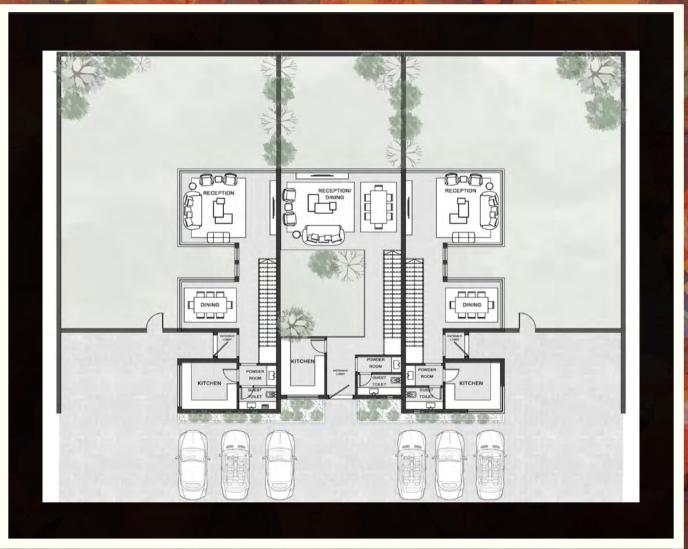

### **Ground Floor:**

Reception 5.4m x 12m
Dining 5.4m x 5m
Kitchen 3.7m x 5.4m
Powder room 1.5m x 1.4m
Guest toilet 1.2m x 2m
Guest bedroom 3.5m x 3.8m
Guest bathroom 2.7m x 1.7m
Maid's room 2m x 2.8m
Maid's bathroom 1.5m x 2.2m