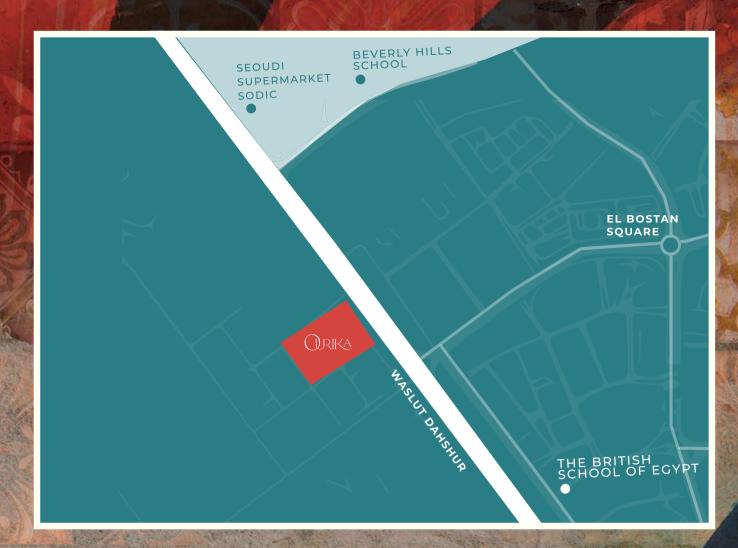

## Feel at one with your surroundings again

Developer X marks their properties in prime destination across the country. Ourika lies on "Waslet Dahshur Road" Just 10–15 Minutes from 6th of October key landmarks.

- 5 Min from Cairo Alexandria Desert Road
- 2 Min from Mall of Arabia
- Min away from 26th of July corridor

Ourika seamlessly gathered all your needs in one destination.

- Gym
- Clubhouse
- Running track
- Cycling track