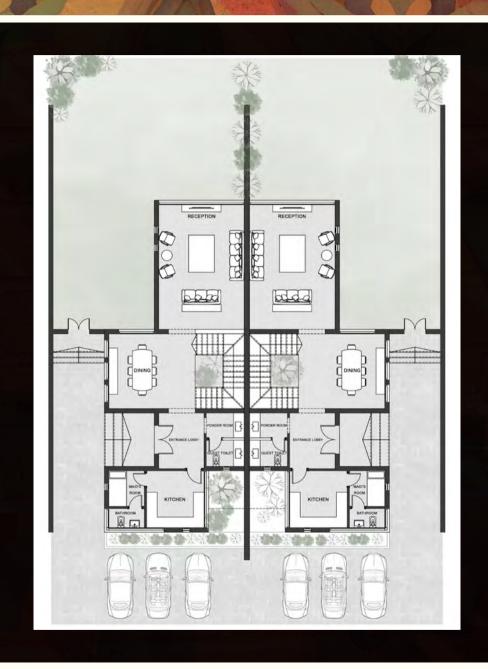

### Ground floor:

Reception 7m x 5.3m Dining 5m x 3.5m Kitchen 3m x 3.5m Guest toilet 1.2m x 2.2m Maid's room 2m x 2.1m Maid's bathroom 2m x 1.3m

### First floor:

Master Bedroom 4.3m x 3.5m
Master Bathroom 2.2m x 2.4m
Dressing 2m x 2.4m
Bedroom 1 3.6m x 3.5m
Bedroom 2 3.3m x 3.5m
Dressing 2.5m x 1.8m
Bathroom 1 1.7m x 2.2m
Bathroom 2 1.6m x 2.5m
Living room 4.1m x 4.2m
Terrace 1 1.2m x 4.2m
Terrace 2 1.4m x 5.7m

### Penthouse:

Living room 3.2m x 3.9m Toilet 3.2m x 1.2m