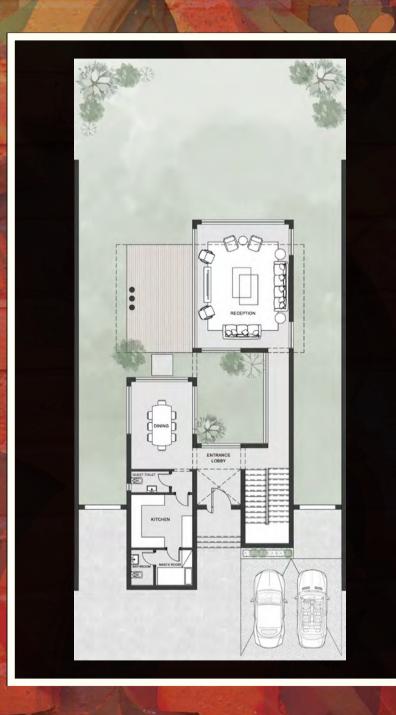

### **Ground Floor:**

Reception 5.4m x 12m
Dining 5.4m x 5m
Kitchen 3.7m x 5.4m
Powder room 1.5m x 1.4m
Guest toilet 1.2m x 2m
Guest bedroom 3.5m x 3.8m
Guest bathroom 2.7m x 1.7m
Maid's room 2m x 2.8m
Maid's bathroom 1.5m x 2.2m