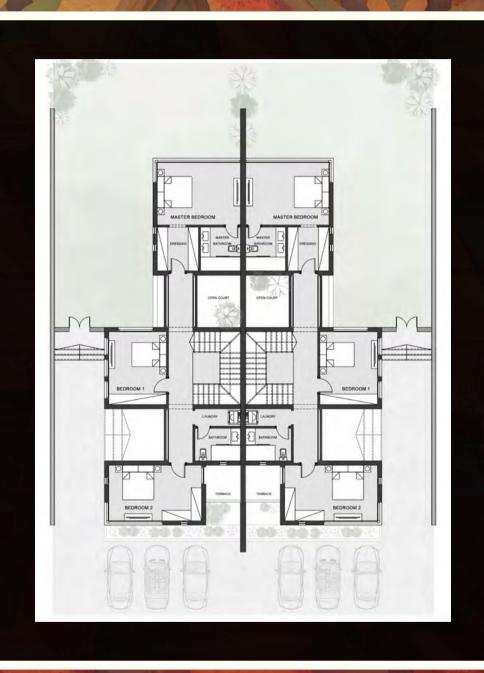

### **Ground Floor:**

Reception 5.4m x 12m
Dining 5.4m x 5m
Kitchen 3.7m x 5.4m
Powder room 1.5m x 1.4m
Guest toilet 1.2m x 2m
Guest bedroom 3.5m x 3.8m
Guest bathroom 2.7m x 1.7m
Maid's room 2m x 2.8m
Maid's bathroom 1.5m x 2.2m

### First floor:

Master Bedroom 6m x 4.5m
Master bathroom 2.3m x 2.8m
Dressing 6m x 1.7m
Bedroom 1 4m x 5.4m
Dressing 3.4m x 1.7m
Bathroom 3.4m x 1.6m
Bedroom 2 3.8m x 3.6m
Dressing 3.8m x 1.7m
Bathroom 1.5m x 3.5m
Living room 5.4m x 5m

### Penthouse:

Living room 5.4m x 5.5m Toilet 1.8m x 3m