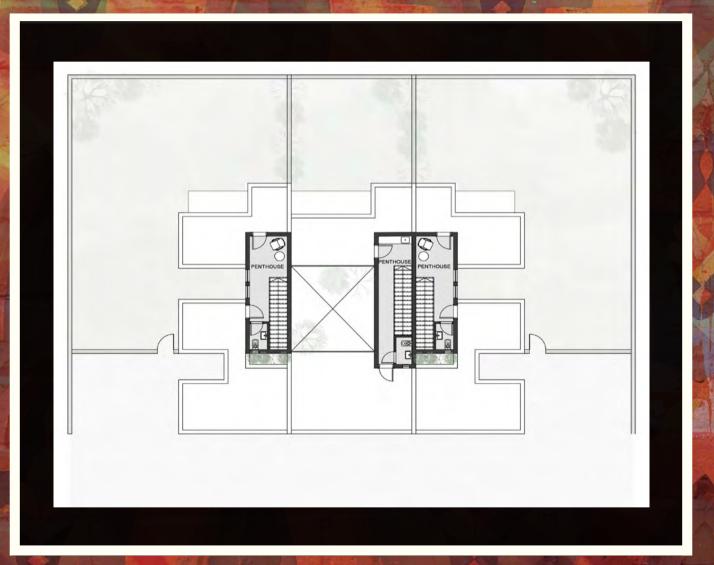

wder room 1.3m x 2.3m Guest toilet 1.4m 2.3m

Type B:

Reception/Dining 5m x 7.4m Kitchen 3.7m x 2.7m Powder room 1.1m x 2.7m Guest toilet 1.3m 2.7m



Landspace: Type A & C 365.64m Type B 207.81m

B.U.A Type B 201.00m2

**Ground Floor** Type A & C 86.29m2 Type B 85m2

First Floor Type A & C 205.00m2 Type A & C 89.09m2 Type B 85.35m2

Penthouse Type A & C 20.94m2 Type B 21.31 m2

Roof

Type A & C 68.15m2 Type B 64.04m2

### First Floor:

#### Type A & C:

Master bedroom 3m x 4m Master bathroom 2.2m x 2.3m Dressing 2.3m x 2.3m Terrace 1.4m x 3.5m Bedroom 13m x 4.3m Bedroom 23m x4m Bathroom 3m x 2m

Type B:

Master bedroom 3.4m x 5m Master bathroom 2.3m x 2.1m Dressing 1.8m x 2.3m Terrace 1.5m x 5.1m Bedroom 1 3.1m x 3.8m Bedroom 23.5m x 3.5m Bathroom 1.5m x 2.6m

## Prototype 4

The Trios



Landspace: Type A & C 365.64m Type B 207.81m

B.U.A Type B 201.00m2

**Ground Floor** Type A & C 86.29m2 Type B 85m2

First Floor Type A & C 205.00m2 Type A & C 89.09m2 Type B 85.35m2

Penthouse Type A & C 20.94 m2 Type B 21.31 m2

Roof Type A & C 68.15m2 Type B 64.04m2

### Penthouse:

Type A & C:

Lounge 7.4m x 2.3m Toilet 1.7m x 1.1m

Type B:

Lounge 8.3m x 2.1m Toilet 1.8m x 1m













#### Think homes designed for real people

Developer X is intentionally giving maximum power to all architectural spaces. These spaces are designed to give an emphasis on living Xperiences. Sough to build first of its kind gated communities in Cairo filled with life, amazing communal amenities, and positive energy. By fusing a strong connection with design concepts, Developer X will inspire a life