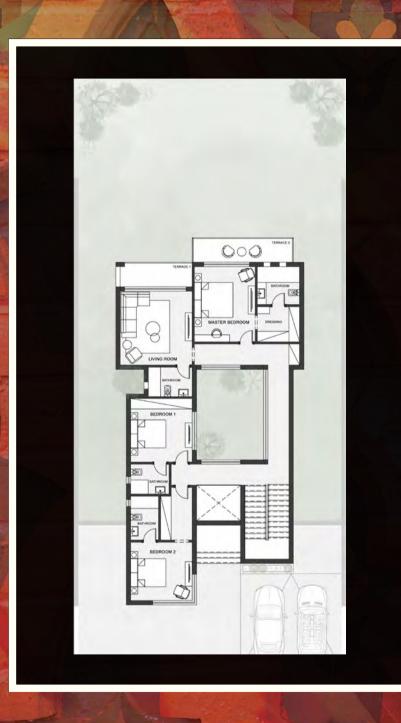

### First floor:

Master Bedroom 6m x 4.5m
Master bathroom 2.3m x 2.8m
Dressing 6m x 1.7m
Bedroom 1 4m x 5.4m
Dressing 3.4m x 1.7m
Bathroom 3.4m x 1.6m
Bedroom 2 3.8m x 3.6m
Dressing 3.8m x 1.7m
Bathroom 1.5m x 3.5m
Living room 5.4m x 5m

### Penthouse:

Living room 5.4m x 5.5m Toilet 1.8m x 3m